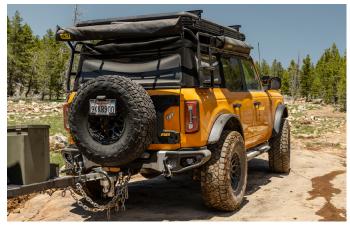

## **SMITTYBILT** REAR/SIDE AWNING 4.5'x 8'

The Smittybilt Rear or Side Awning pulls out and can be set in seconds while providing you enough sun protection to enjoy the sights. With a sleek and rugged design, you can rest easy knowing this awning will withstand the elements. Rugged construction with light weight extruded aluminum backbone system and self-contained telescopic twist-lock poles all contained in a heavy duty zippered PVC travel cover to protect your awning from getting beat down on while traveling to your destination.

## **FEATURES & BENEFITS**

- 4.5 Feet Wide / 8' Long
- Tactical Gray
- Polyester Ripstop Canvas
- Heavy Duty 1000D PVC Travel Cover
- Permanently Attached Side Rails and Support Legs
- Stakes and Cords Included
- Rugged Construction with Lightweight Extruded Aluminum Backbone
- System and Self-Contained Telescopic Twist-Lock Poles
- Quick Setup and Storage
- Rear or Side Vehicle Mounting
- 2-Year Warranty