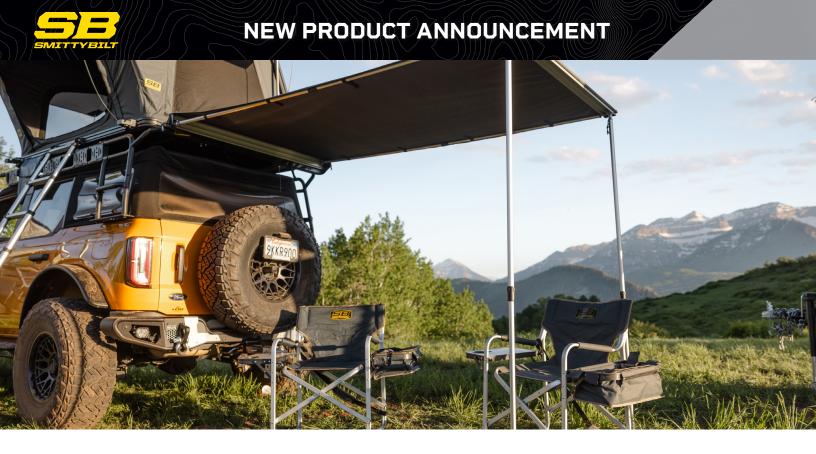

## **SMITTYBILT** REAR/SIDE AWNING 4.5'x 8'

The Smittybilt Rear or Side Awning pulls out and can be set in seconds while providing you enough sun protection to enjoy the sights. With a sleek and rugged design, you can rest easy knowing this awning will withstand the elements. Rugged construction with light weight extruded aluminum backbone system and self-contained telescopic twist-lock poles all contained in a heavy duty zippered PVC travel cover to protect your awning from getting beat down on while traveling to your destination.

## **FEATURES & BENEFITS**

- 4.5 Feet Wide / 8' Long
- Tactical Gray
- Polyester Ripstop Canvas
- Heavy Duty 1000D PVC Travel Cover
- Permanently Attached Side Rails and Support Legs
- Stakes and Cords Included
- Rugged Construction with Lightweight Extruded Aluminum Backbone
- System and Self-Contained Telescopic Twist-Lock Poles
- Quick Setup and Storage
- Rear or Side Vehicle Mounting
- 2-Year Warranty