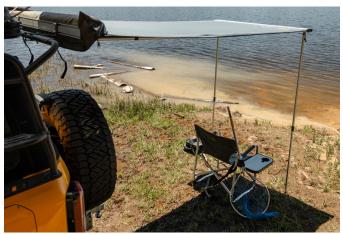

## **SMITTYBILT** REAR/SIDE AWNING 4.5'x 8'

The Smittybilt Rear or Side Awning pulls out and can be set in seconds while providing you enough sun protection to enjoy the sights. With a sleek and rugged design, you can rest easy knowing this awning will withstand the elements. Rugged construction with light weight extruded aluminum backbone system and self-contained telescopic twist-lock poles all contained in a heavy duty zippered PVC travel cover to protect your awning from getting beat down on while traveling to your destination.

## **FEATURES & BENEFITS**

- 4.5 Feet Wide / 8' Long
- Tactical Gray
- Polyester Ripstop Canvas
- Heavy Duty 1000D PVC Travel Cover
- Permanently Attached Side Rails and Support Legs
- Stakes and Cords Included
- Rugged Construction with Lightweight Extruded Aluminum Backbone
- System and Self-Contained Telescopic Twist-Lock Poles
- Quick Setup and Storage
- Rear or Side Vehicle Mounting
- 2-Year Warranty